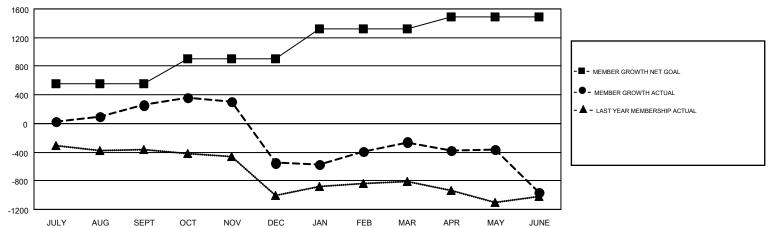

## GOALS AND ACTUAL MEMBERS CUMULATIVE

| DROPPED CLUBS: 46  DROPPED MEMBERS                         |       | 218 CLUBS OF 454 ADDED 1 OR MORE<br>NEW MEMBERS | GENDER DISTRIBUTION  MALE 11,800 (78.60%)  FEMALE 3,213 (21.40%) |  |       |
|------------------------------------------------------------|-------|-------------------------------------------------|------------------------------------------------------------------|--|-------|
| DECEASED                                                   | 50    | CLICK HERE FOR CUMULATIVE                       | TOTAL FAMILY UNIT MEMBERS                                        |  | 4,017 |
| CLUB CANCELLED         1,378           OTHER         2,641 |       | MEMBERSHIP DATA                                 | FAMILY MEMBERS PAYING HALF                                       |  | 2,421 |
| TOTAL                                                      | 4,069 |                                                 | DUES                                                             |  |       |

## Multiple District 316

GMT: VENKATA S RAJU DANTULURI

GMT CA 6

**LOCATION: INDIA** 

| Clubs                 |               |           |               | Members               |                           |                         |                                              |  |
|-----------------------|---------------|-----------|---------------|-----------------------|---------------------------|-------------------------|----------------------------------------------|--|
| RESULTS FOR 2018-2019 |               |           |               | RESULTS FOR 2018-2019 |                           |                         |                                              |  |
| QUARTER               | NEW CLUB GOAL | NEW CLUBS | DROPPED CLUBS | QUARTER               | MEMBER GROWTH NET<br>GOAL | MEMBER GROWTH<br>ACTUAL | DROPPED MEMBERS ACTUAL (including transfers) |  |
| JULY/AUG/SEPT         | 20            | 13        | 1             | JULY/AUG/SEPT         | 550                       | 569                     | 280                                          |  |
| OCT/NOV/DEC           | 11            | 8         | 25            | OCT/NOV/DEC           | 350                       | 551                     | 1,248                                        |  |
| JAN/FEB/MAR           | 8             | 8         | 4             | JAN/FEB/MAR           | 425                       | 493                     | 157                                          |  |
| APR/MAY/JUNE          | 7             | 4         | 16            | APR/MAY/JUNE          | 158                       | 2,086                   | 2,385                                        |  |