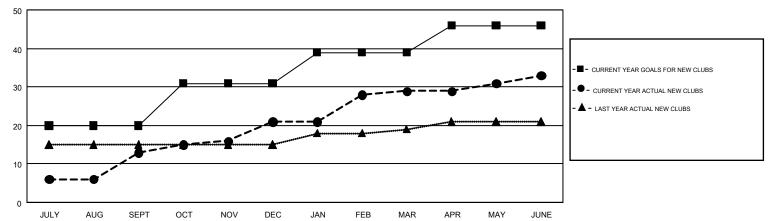

## GOALS AND ACTUAL NEW CLUBS CUMULATIVE

## Multiple District 316

GMT: VENKATA S RAJU DANTULURI

GMT CA 6

**LOCATION: INDIA** 

| Clubs                 |               |           |               | Members               |                           |                         |                                              |  |
|-----------------------|---------------|-----------|---------------|-----------------------|---------------------------|-------------------------|----------------------------------------------|--|
| RESULTS FOR 2018-2019 |               |           |               | RESULTS FOR 2018-2019 |                           |                         |                                              |  |
| QUARTER               | NEW CLUB GOAL | NEW CLUBS | DROPPED CLUBS | QUARTER               | MEMBER GROWTH NET<br>GOAL | MEMBER GROWTH<br>ACTUAL | DROPPED MEMBERS ACTUAL (including transfers) |  |
| JULY/AUG/SEPT         | 20            | 13        | 1             | JULY/AUG/SEPT         | 550                       | 569                     | 280                                          |  |
| OCT/NOV/DEC           | 11            | 8         | 25            | OCT/NOV/DEC           | 350                       | 551                     | 1,248                                        |  |
| JAN/FEB/MAR           | 8             | 8         | 4             | JAN/FEB/MAR           | 425                       | 493                     | 157                                          |  |
| APR/MAY/JUNE          | 7             | 4         | 16            | APR/MAY/JUNE          | 158                       | 2,086                   | 2,385                                        |  |